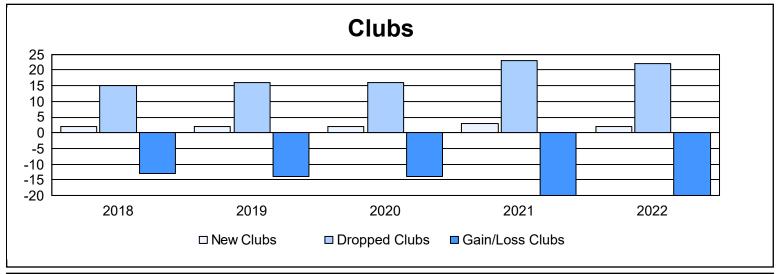

| Year      | New<br>Clubs | Dropped<br>Clubs | Gain/<br>Loss<br>Clubs | New<br>Members | Charter<br>Members | Reinstate<br>Members | Transfer<br>Members | Total<br>Member<br>Added | Total<br>Members<br>Dropped | Gain/<br>Loss<br>Members |
|-----------|--------------|------------------|------------------------|----------------|--------------------|----------------------|---------------------|--------------------------|-----------------------------|--------------------------|
| 2017-2018 | 2            | 15               | -13                    | 1,158          | 52                 | 43                   | 113                 | 1,366                    | 1,665                       | -299                     |
| 2018-2019 | 2            | 16               | -14                    | 934            | 60                 | 32                   | 100                 | 1,126                    | 1,622                       | -496                     |
| 2019-2020 | 2            | 16               | -14                    | 629            | 73                 | 51                   | 112                 | 865                      | 1,456                       | -591                     |
| 2020-2021 | 3            | 23               | -20                    | 538            | 96                 | 31                   | 93                  | 758                      | 1,438                       | -680                     |
| 2021-2022 | 2            | 22               | -20                    | 888            | 75                 | 41                   | 116                 | 1,120                    | 1,469                       | -349                     |
| Average   | 2            | 18               | -16                    | 829            | 71                 | 40                   | 107                 | 1,047                    | 1,530                       | -483                     |